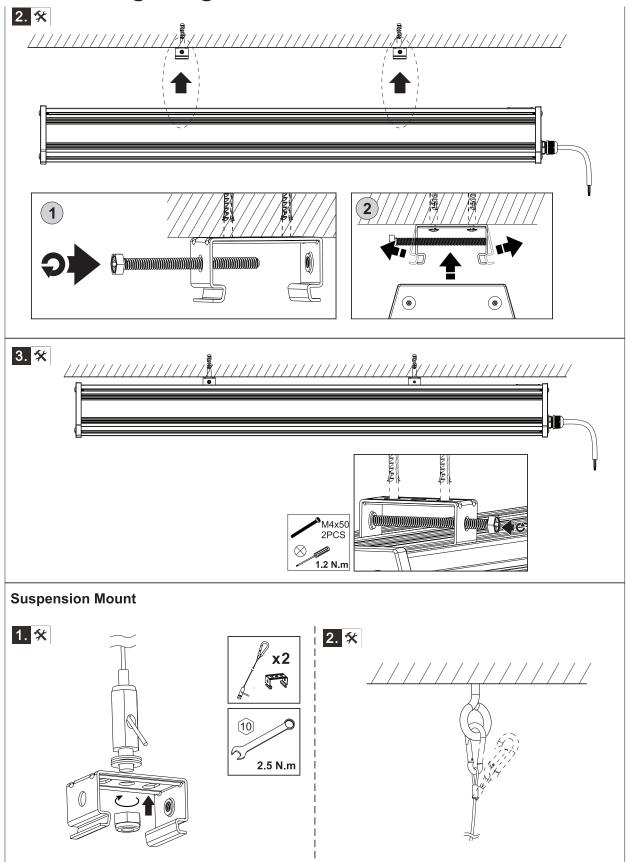

# Installation Instructions: Wattage Switchable Highbay: 70340

Read these instructions before installation and retain for future reference

This equipment should be installed by a competent electrician