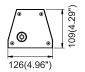

| Product Specifications | 100W/150W/200W Selectable                                 |  |
|------------------------|-----------------------------------------------------------|--|
| Input Voltage          | 220-240VAC<br>(Subject to the input voltage on nameplate) |  |
| Power Frequency        | 50/60Hz                                                   |  |
| Outlook Dimensions     | 954x126x109mm(37.56"x4.96"x4.29")                         |  |
| Net Weight(±6%)        | 4.87kg(10.74Lbs)                                          |  |
| Working Temperature    | -30°C +40°C(-22°F to +104°F)                              |  |