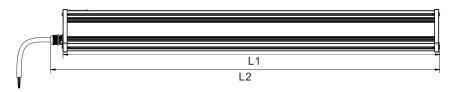

## Physical Dimensions (Unit: mm/inch)

| Power                        | Size(L1)    | Size(L2)    |
|------------------------------|-------------|-------------|
| 100W/150W/200W<br>Selectable | 954(37.56") | 981(38.62") |