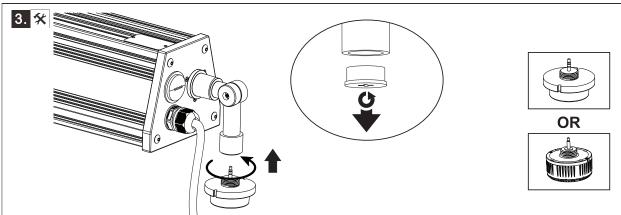

| Product Specifications | 100W/150W/200W Selectable                                 |  |
|------------------------|-----------------------------------------------------------|--|
| Input Voltage          | 220-240VAC<br>(Subject to the input voltage on nameplate) |  |
| Power Frequency        | 50/60Hz                                                   |  |
| Outlook Dimensions     | 954x126x109mm(37.56"x4.96"x4.29")                         |  |
| Net Weight(±6%)        | 4.87kg(10.74Lbs)                                          |  |
| Working Temperature    | -30°C +40°C(-22°F to +104°F)                              |  |