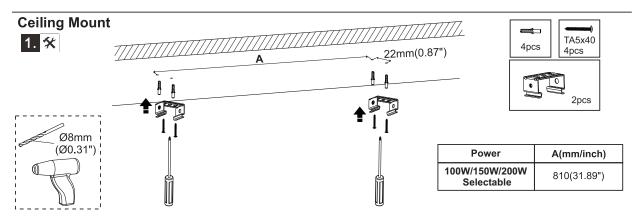

# Installation Instructions: Wattage Switchable Highbay: 70340

Read these instructions before installation and retain for future reference

This equipment should be installed by a competent electrician