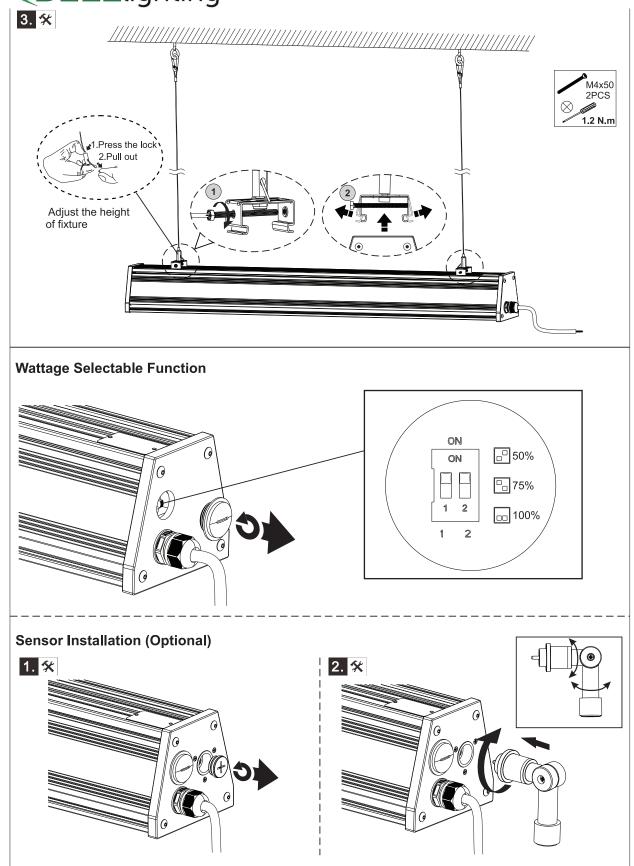

## Physical Dimensions (Unit: mm/inch)

| Power                        | Size(L1)    | Size(L2)    |
|------------------------------|-------------|-------------|
| 100W/150W/200W<br>Selectable | 954(37.56") | 981(38.62") |

| Product Specifications | 100W/150W/200W Selectable                                 |  |
|------------------------|-----------------------------------------------------------|--|
| Input Voltage          | 220-240VAC<br>(Subject to the input voltage on nameplate) |  |
| Power Frequency        | 50/60Hz                                                   |  |
| Outlook Dimensions     | 954x126x109mm(37.56"x4.96"x4.29")                         |  |
| Net Weight(±6%)        | 4.87kg(10.74Lbs)                                          |  |
| Working Temperature    | -30°C +40°C(-22°F to +104°F)                              |  |